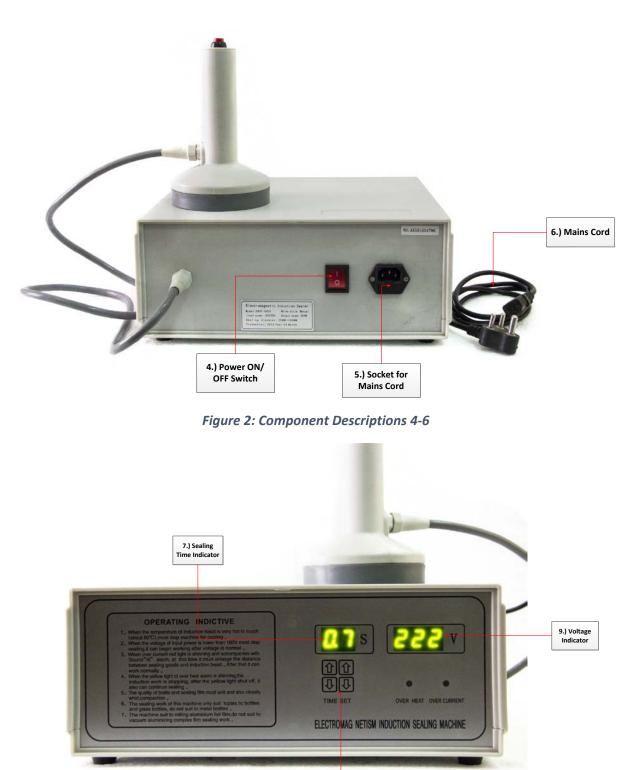

# Manual Induction Sealing Machine Model No: ISP 500A/500C

Figures 1, 2 and 3 shown below will familiarise you with the various components that make up the ISP 500A and 500C; however all the three figures show the 500A variant.

Figure 1: Component Descriptions 1-3

8.) Sealing time adjustment

Figure 3: Component Descriptions 7-9

2

#### **Starting Instructions**

- Connect the mains cord (Item No: 6) into the socket (Item No: 5)
- Connect the 3 pin plug (Item No: 1) into a 220V power supply
- Turn on the machine using the ON/OFF button in the rear (Item No: 4)

#### **Operating Instructions**

- Take the filled and capped container and place the coil housing (Item No: 2) on top of the container
- Press the red push button (Item No: 3) to initiate the current
- The time indicator (Item No: 7) will count down to zero
- Open the container to check the seal quality; if it is of the desired quality you can continue sealing all containers with this setting
- If the seal quality isn't up to the mark, you can adjust the timing using the adjustment buttons (Item No: 8) and repeat the process