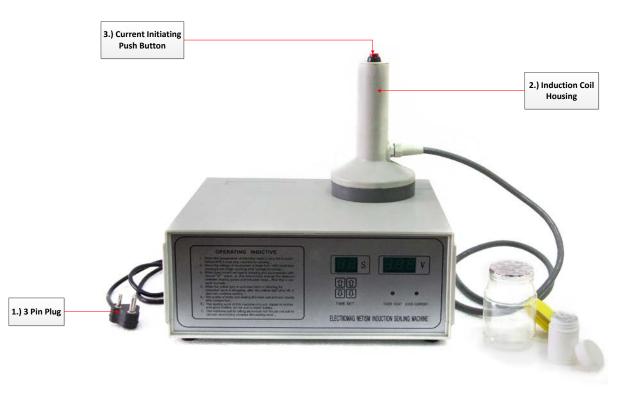

# Manual Induction Sealing Machine Model No: ISP 500A/500C

Figures 1, 2 and 3 shown below will familiarise you with the various components that make up the ISP 500A and 500C; however all the three figures show the 500A variant.

Figure 1: Component Descriptions 1-3

8.) Sealing time adjustment

Figure 3: Component Descriptions 7-9

2

#### Note:

The ISP 500A and 500C are almost identical in construction, the only difference being that the 500A can seal bottles having diameters in the range of 20-80 mm while the 500C can seal bottle diameters from 80-120 mm. The coil, which is housed in the plastic housing (Item No. 2), is more powerful in the 500C.

#### **Starting Instructions**

- Connect the mains cord (Item No: 6) into the socket (Item No: 5)
- Connect the 3 pin plug (Item No: 1) into a 220V power supply
- Turn on the machine using the ON/OFF button in the rear (Item No: 4)

#### **Operating Instructions**

- Take the filled and capped container and place the coil housing (Item No: 2) on top of the container
- Press the red push button (Item No: 3) to initiate the current
- The time indicator (Item No: 7) will count down to zero
- Open the container to check the seal quality; if it is of the desired quality you can continue sealing all containers with this setting
- If the seal quality isn't up to the mark, you can adjust the timing using the adjustment buttons (Item No: 8) and repeat the process

#### Precautions

- Do not place any metallic parts near the induction coil holder (Item No: 2) as it will cause sparking and heat build-up
- Disconnect power supply after use
- This machine can handle a duty of up to 20 bottles per minute